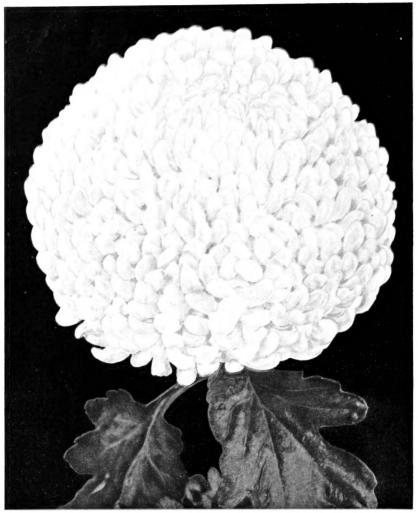

SOUVENIR (See Page 8)

**SOUVENIR**—Light salmon pink. Large tube. Tall. Diameter 12 inches. Matures Oct. 25th. (See full color illustration on front cover.)

KATHERINE LOUISE

SUE SALLY JONES—Large tubular petals. A yellow spider of excellent commercial value. Good strong stem and excellent foliage. Tall. Matures Nov. 5th. (See illustration page 7.)